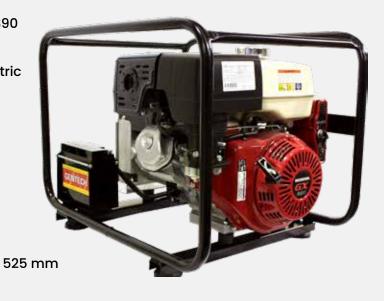

## EP7000HSRE Portable Petrol Generator with E-Start

## 7 kVA Honda Powered Petrol Generator with E-Start

A popular choice and a great all-rounder. From the building site to the workshop or the farm, this handy generator will get most jobs done without a hitch, for reliable power when you need it most.

## **Specifications**

| Power Rating:                        | 7 kVA         |
|--------------------------------------|---------------|
| Alternator Rating:                   | 7 kVA         |
| Engine Model:                        | Honda GX39    |
| Phase:                               | 1 phase       |
| Starting System:                     | Recoil/Elect  |
| Fuel Tank Capacity:                  | 6.1 L         |
| Noise Level @ 7m:                    | 69 dBA        |
| Outlets:                             | 2 x 15 Amp    |
| Volts:                               | 230 V         |
| Approx. Fuel Consumption @ 80% Load: | 2.44 L/Hr     |
| Operation Hours @ 80% Load:          | 2.5 hrs       |
| Fuel Type:                           | Petrol        |
| Dimensions:                          | 735 x 545 x § |
| Weight:                              | 80 kg         |